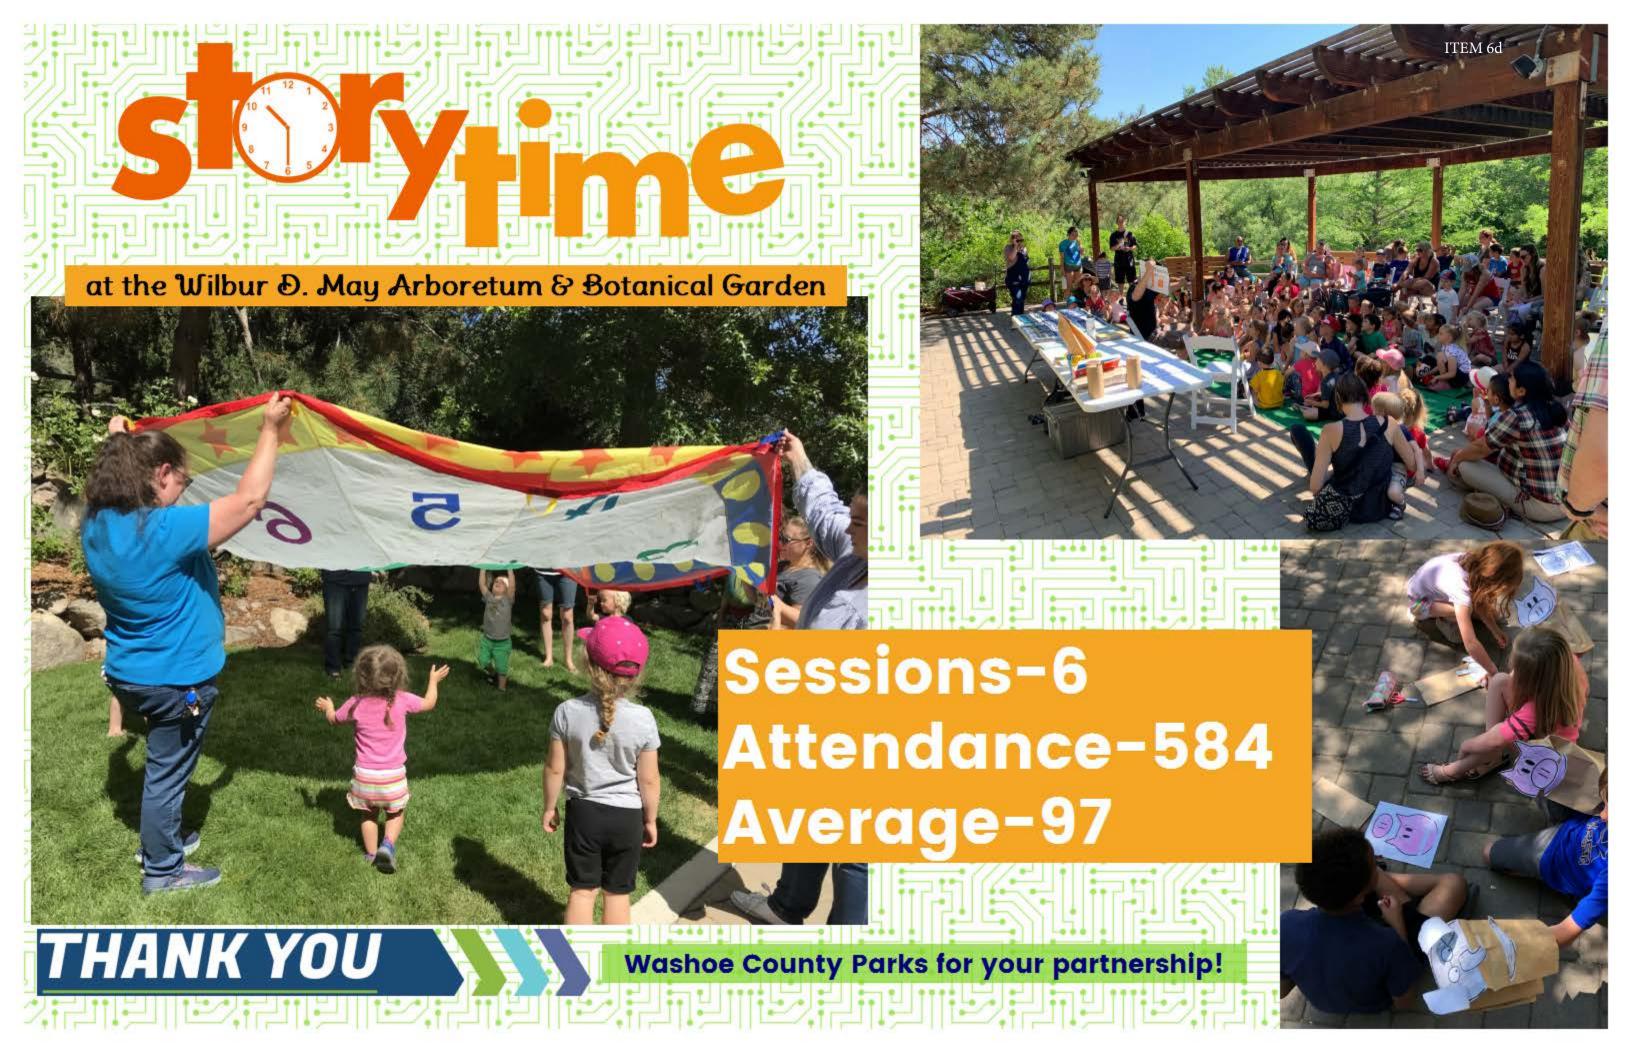

## Drag Queen Story Hour

Sessions-1 Attendance-862\*

\* Over 862 through SP front door. Estimating over 1000 folks inside and outside the library between 9:30am and noon.

"Just add Glitter"