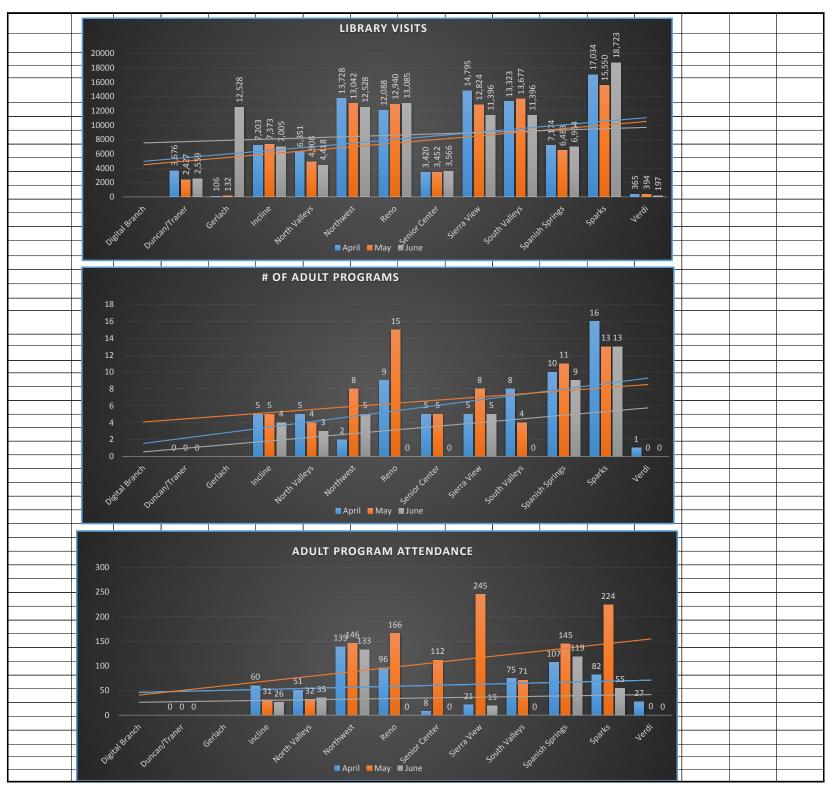

#### c. YOUTH SERVICES AND LIBRARY EVENTS UPDATE

Director Scott referred the Board to the provided staff report stating that the Library System has seen a 10% increase in Summer Reading Program participate compared to last year at the same time. He said the Library System is still watching numbers to see if we need more school outreaches next May. He informed the Board that many of the library branches have met their anticipated number of hours or total books read (for rockets to reach the moon displays) and many have the rocket ship heading home.

# Incline Village Library Annual Report to the Library Board of Trustees - August, 2019

By providing opportunities for connection, welcoming spaces, and increased access, the Incline Village Library continues to serve as a community hub. The library experienced growth in library visits over the past fiscal year (+43%) as well as an increase in meeting room attendance (+30%). Contributing factors include expanded programs that meet community needs, the friction-free library card process which benefits educators and visitors to Incline Village, and increased meeting room access with no usage fee, before and after-hours access, and online reservation system.