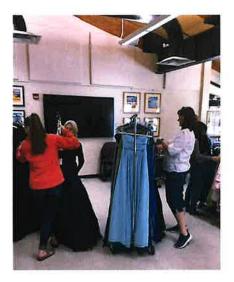

Two signature programs that demonstrate the community hub strategic goal are Washoe County Library System's inaugural Say Yes to the Prom Dress event and the 2<sup>nd</sup> annual DIY Repair Clinic. Librarian Amanda Mongolo coordinated the Say Yes to the Prom Dress event with significant library system and community support including donations of dresses, accessories, sewing machines, and time and expertise for alterations. Library Assistant III Lynsy Nolan coordinated Incline Library's DIY Repair Clinic as well as providing organization and support for other repair clinics around the system. In celebration of National Bike Month, the Repair Clinic featured local experts from Olympic Bike Shop, Village Ski Loft, the Tahoe Fund promoting the new east shore shared use path, and of course, the Patagonia Worn Wear Wagon.