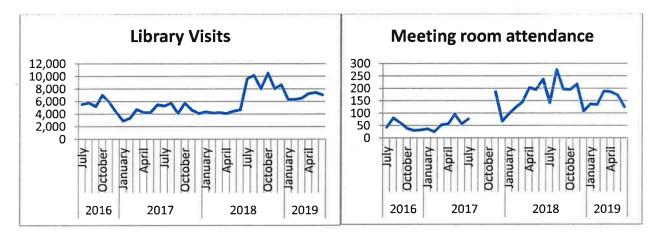

# Incline Village Library Annual Report to the Library Board of Trustees - August, 2019

By providing opportunities for connection, welcoming spaces, and increased access, the Incline Village Library continues to serve as a community hub. The library experienced growth in library visits over the past fiscal year (+43%) as well as an increase in meeting room attendance (+30%). Contributing factors include expanded programs that meet community needs, the friction-free library card process which benefits educators and visitors to Incline Village, and increased meeting room access with no usage fee, before and after-hours access, and online reservation system.