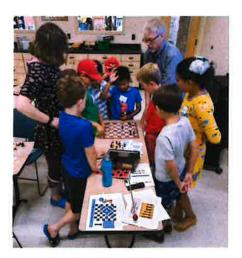

During July's 3D Printing & Chess Camp, 8 campers learned the rules and basic strategy of chess, created custom pawns in Tinkercad, 3D printed the custom pieces, and then played a round robin tournament.