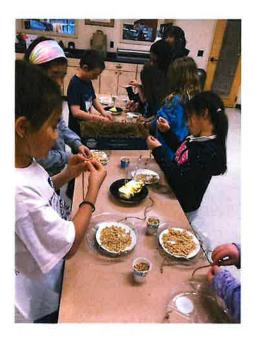

The most consistently attended regular programs are Make and Take and Weird Science Wednesday which alternate weekly on Wednesday. Children can express their creativity with a fun arts and crafts project or experience science learning through a fun and engaging experiment. The Boys & Girls Club of North Lake Tahoe transports 10 children from their after school program to the library each week to attend these programs.

This summer the library offered a Sewing Camp in June and a 3D Printing & Chess Camp in July. The Sewing Camp was a true community collaboration with residents donating sewing machines, material, and expertise to help the 16 children create a pillow case and bag.