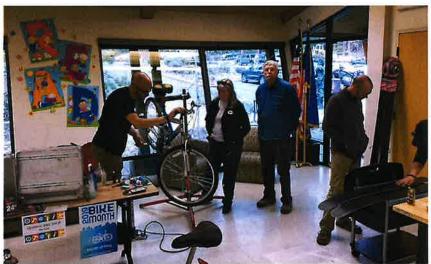

Two signature programs that demonstrate the community hub strategic goal are Washoe County Library System's inaugural Say Yes to the Prom Dress event and the 2<sup>nd</sup> annual DIY Repair Clinic. Librarian Amanda Mongolo coordinated the Say Yes to the Prom Dress event with significant library system and community support including donations of dresses, accessories, sewing machines, and time and expertise for alterations. Library Assistant III Lynsy Nolan coordinated Incline Library's DIY Repair Clinic as well as providing organization and support for other repair clinics around the system. In celebration of National Bike Month, the Repair Clinic featured local experts from Olympic Bike Shop, Village Ski Loft, the Tahoe Fund promoting the new east shore shared use path, and of course, the Patagonia Worn Wear Wagon.