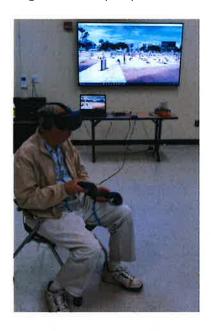

Incline Village Library has also greatly expanded access to virtual reality technology over the past year. Through training at the Nevada State Library, Archives, and Public Records and resources provided by the library's Systems Department, the library has provided access to both fun and educational VR experiences during programs including VR Studio, VR Experience for Seniors, and Teen Tuesday. The library has brought VR to outreaches at the Lake Tahoe School, Boys & Girls Club, and the annual Rotary District Conference. With educational applications like the International Space Station experience, Google Earth VR, Organon VR Anatomy, and Becoming Homeless: A Human Experience, patrons and students experience learning on a deeper level, can explore places they've never been or that are impossible to visit, and can experience empathy from viewing a different perspective.