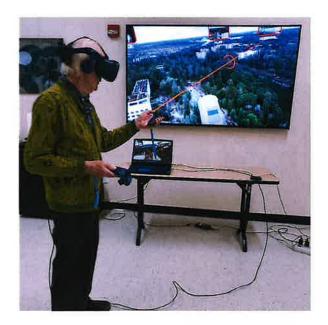

Incline Village Library has also greatly expanded access to virtual reality technology over the past year. Through training at the Nevada State Library, Archives, and Public Records and resources provided by the library's Systems Department, the library has provided access to both fun and educational VR experiences during programs including VR Studio, VR Experience for Seniors, and Teen Tuesday. The library has brought VR to outreaches at the Lake Tahoe School, Boys & Girls Club, and the annual Rotary District Conference. With educational applications like the International Space Station experience, Google Earth VR, Organon VR Anatomy, and Becoming Homeless: A Human Experience, patrons and students experience learning on a deeper level, can explore places they've never been or that are impossible to visit, and can experience empathy from viewing a different perspective.