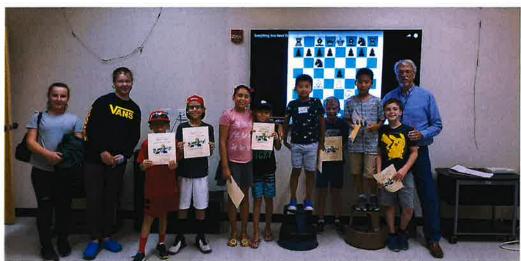

During July's 3D Printing & Chess Camp, 8 campers learned the rules and basic strategy of chess, created custom pawns in Tinkercad, 3D printed the custom pieces, and then played a round robin tournament.