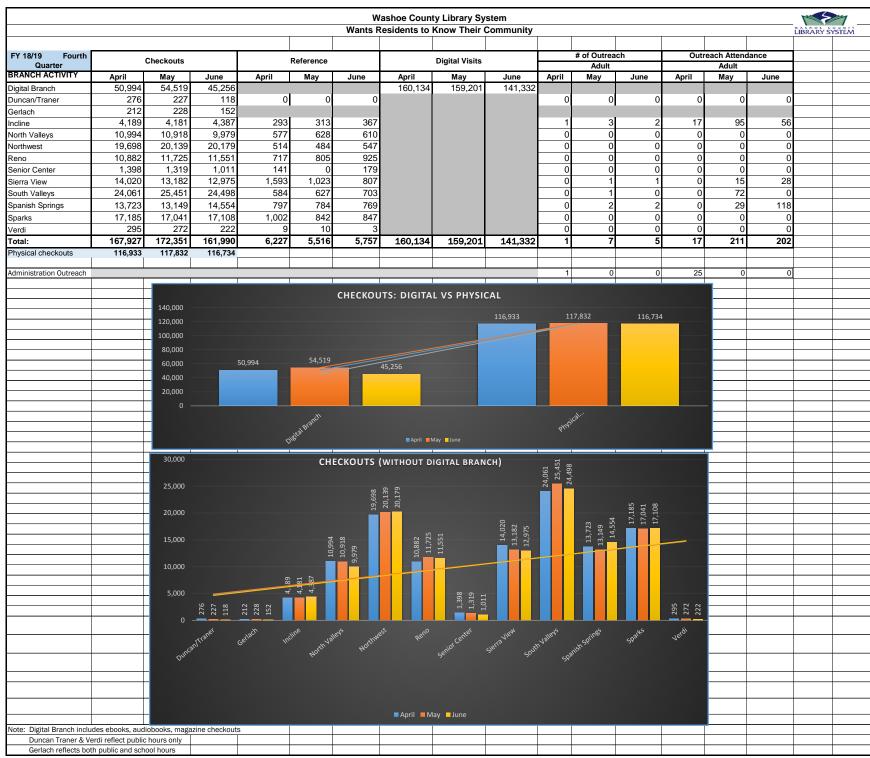

|               |                                         |
|                    |                                       |                                         |                  |                  |                                         |                   |        |                  |               |                                         |               |                                         |
| GRAND TOTAL GIFT   | FUNDS                                 |                                         |                  |                  |                                         |                   |        |                  |               |                                         |               | \$ 640,116.17                           |





#### Washoe County Library System is a Community Hub



| FY 18/19           |                     |        |        |        |               |         | urnity ri | # of Program | s    | Pro   | gram Attenda | ance |  |
|--------------------|---------------------|--------|--------|--------|---------------|---------|-----------|--------------|------|-------|--------------|------|--|
| Fourth Quarter     | Patron Computer Use |        |        | L      | ibrary Visits | 5       |           | Adult        | -    |       |              |      |  |
| BRANCH<br>ACTIVITY | April               | Мау    | June   | April  | Мау           | June    | April     | Мау          | June | April | Мау          | June |  |
| Digital Branch     |                     |        |        |        |