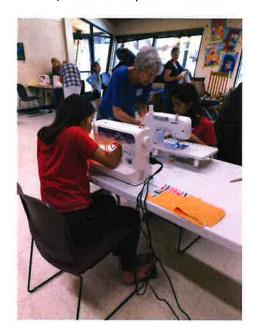

This summer the library offered a Sewing Camp in June and a 3D Printing & Chess Camp in July. The Sewing Camp was a true community collaboration with residents donating sewing machines, material, and expertise to help the 16 children create a pillow case and bag.