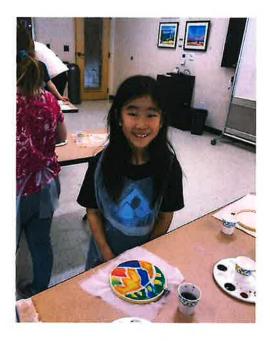

The most consistently attended regular programs are Make and Take and Weird Science Wednesday which alternate weekly on Wednesday. Children can express their creativity with a fun arts and crafts project or experience science learning through a fun and engaging experiment. The Boys & Girls Club of North Lake Tahoe transports 10 children from their after school program to the library each week to attend these programs.

This summer the library offered a Sewing Camp in June and a 3D Printing & Chess Camp in July. The Sewing Camp was a true community collaboration with residents donating sewing machines, material, and expertise to help the 16 children create a pillow case and bag.