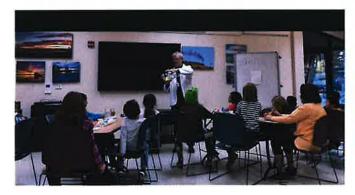

# Express Creativity

The fall of 2018 saw the introduction of Teen Tuesday, a weekly program with a mix of active and passive programming. With the addition of new furniture and TV monitors, the revamped Teen Zone is a place to hang out, be creative, and collaborate.

The most consistently attended regular programs are Make and Take and Weird Science Wednesday which alternate weekly on Wednesday. Children can express their creativity with a fun arts and crafts project or experience science learning through a fun and engaging experiment. The Boys & Girls Club of North Lake Tahoe transports 10 children from their after school program to the library each week to attend these programs.

This summer the library offered a Sewing Camp in June and a 3D Printing & Chess Camp in July. The Sewing Camp was a true community collaboration with residents donating sewing machines, material, and expertise to help the 16 children create a pillow case and bag.

During July's 3D Printing & Chess Camp, 8 campers learned the rules and basic strategy of chess, created custom pawns in Tinkercad, 3D printed the custom pieces, and then played a round robin tournament.