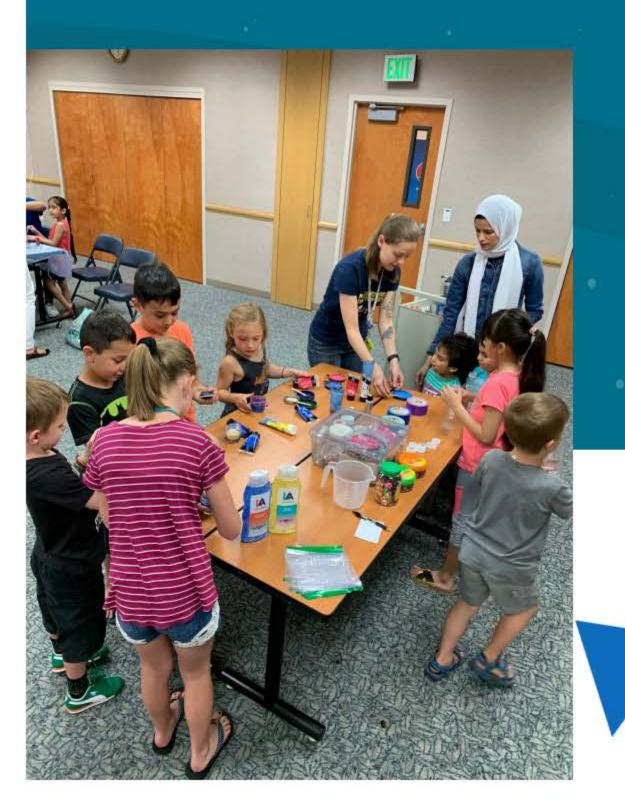

# Express Creativity

The fall of 2018 saw the introduction of Teen Tuesday, a weekly program with a mix of active and passive programming. With the addition of new furniture and TV monitors, the revamped Teen Zone is a place to hang out, be creative, and collaborate.

The most consistently attended regular programs are Make and Take and Weird Science Wednesday which alternate weekly on Wednesday. Children can express their creativity with a fun arts and crafts project or experience science learning through a fun and engaging experiment. The Boys & Girls Club of North Lake Tahoe transports 10 children from their after school program to the library each week to attend these programs.