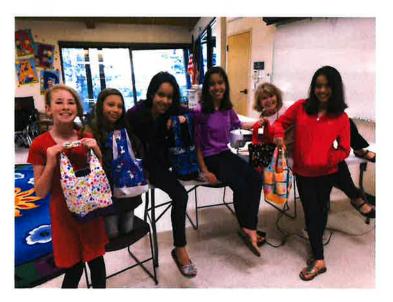

This summer the library offered a Sewing Camp in June and a 3D Printing & Chess Camp in July. The Sewing Camp was a true community collaboration with residents donating sewing machines, material, and expertise to help the 16 children create a pillow case and bag.