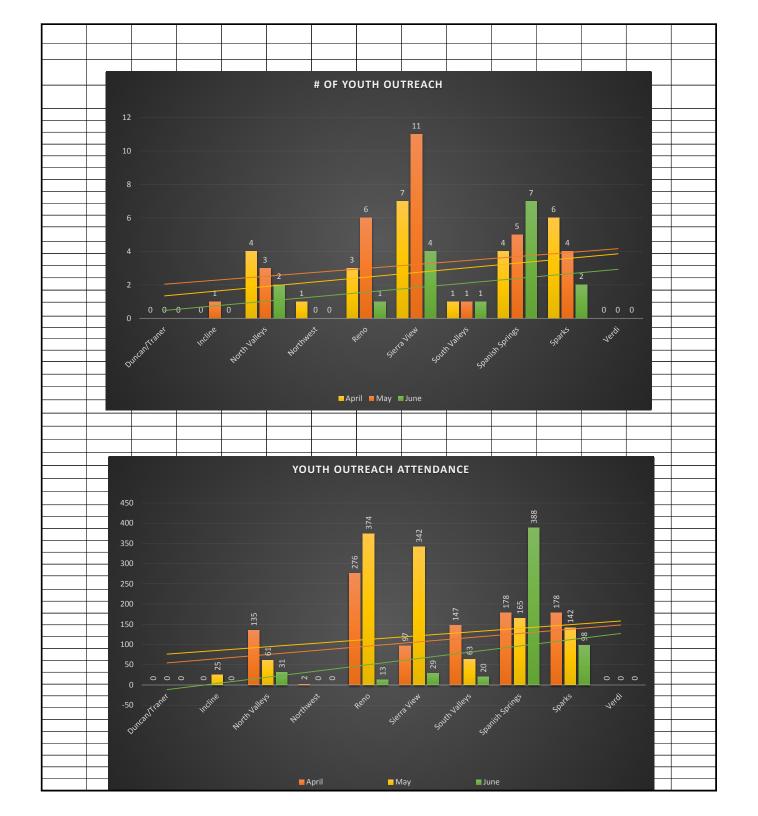

#### c. YOUTH SERVICES AND LIBRARY EVENTS UPDATE

Director Scott referred the Board to the provided staff report stating that the Library System has seen a 10% increase in Summer Reading Program participate compared to last year at the same time. He said the Library System is still watching numbers to see if we need more school outreaches next May. He informed the Board that many of the library branches have met their anticipated number of hours or total books read (for rockets to reach the moon displays) and many have the rocket ship heading home.