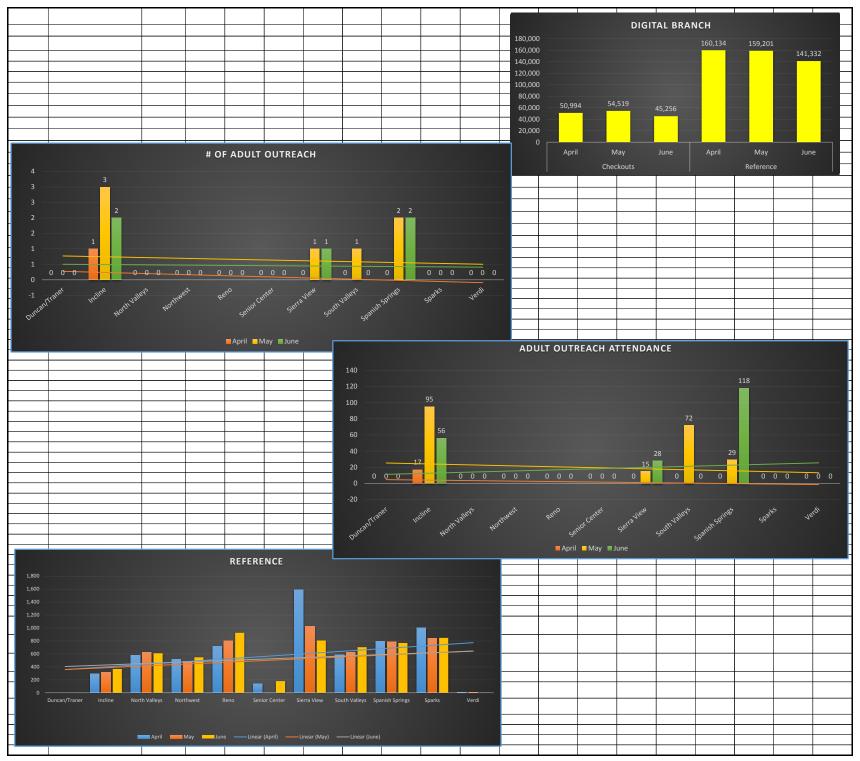

#### c. YOUTH SERVICES AND LIBRARY EVENTS UPDATE

Director Scott referred the Board to the provided staff report stating that the Library System has seen a 10% increase in Summer Reading Program participate compared to last year at the same time. He said the Library System is still watching numbers to see if we need more school outreaches next May. He informed the Board that many of the library branches have met their anticipated number of hours or total books read (for rockets to reach the moon displays) and many have the rocket ship heading home.