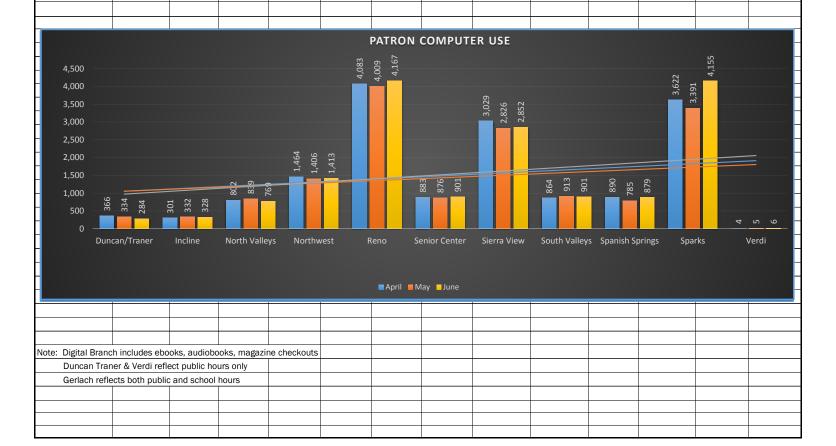

#### b. **COLLECTIONS UPDATE**

Collections Manager Debi Stears stated that, although she has provided information about circulation trends and increases in digital materials check outs, she realized that she has not provided an update on other accesses provided by the internet branch to include checkout of digital magazines. The Library System has seen a 92% increase in this area. Through our vendor, RB Digital, Washoe County Library's most popular magazines checked out include the Economist, Star and National Enquirer. The system also offers to automatically check out next one subscription when you read a magazine online. She encouraged the Board to check it out.