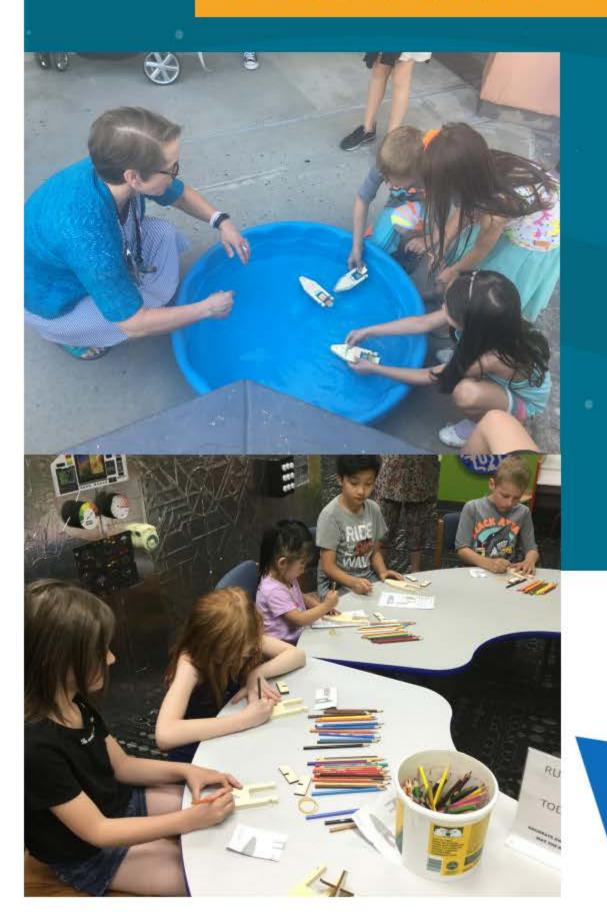

The most consistently attended regular programs are Make and Take and Weird Science Wednesday which alternate weekly on Wednesday. Children can express their creativity with a fun arts and crafts project or experience science learning through a fun and engaging experiment. The Boys & Girls Club of North Lake Tahoe transports 10 children from their after school program to the library each week to attend these programs.

This summer the library offered a Sewing Camp in June and a 3D Printing & Chess Camp in July. The Sewing Camp was a true community collaboration with residents donating sewing machines, material, and expertise to help the 16 children create a pillow case and bag.

During July's 3D Printing & Chess Camp, 8 campers learned the rules and basic strategy of chess, created custom pawns in Tinkercad, 3D printed the custom pieces, and then played a round robin tournament.