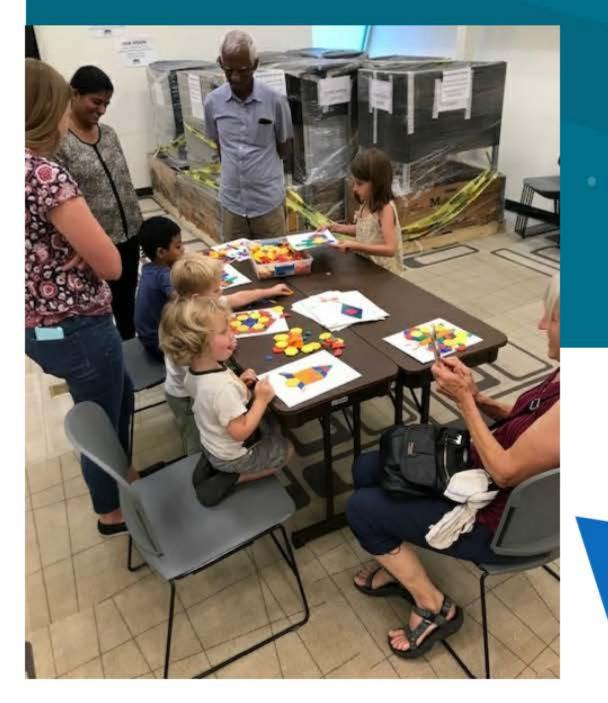

The most consistently attended regular programs are Make and Take and Weird Science Wednesday which alternate weekly on Wednesday. Children can express their creativity with a fun arts and crafts project or experience science learning through a fun and engaging experiment. The Boys & Girls Club of North Lake Tahoe transports 10 children from their after school program to the library each week to attend these programs.

This summer the library offered a Sewing Camp in June and a 3D Printing & Chess Camp in July. The Sewing Camp was a true community collaboration with residents donating sewing machines, material, and expertise to help the 16 children create a pillow case and bag.

During July's 3D Printing & Chess Camp, 8 campers learned the rules and basic strategy of chess, created custom pawns in Tinkercad, 3D printed the custom pieces, and then played a round robin tournament.